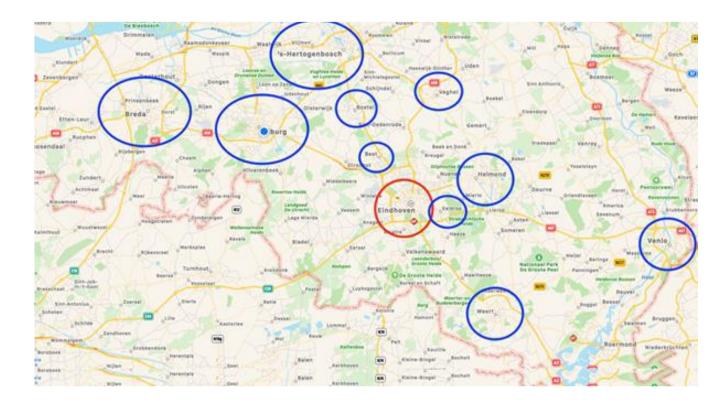

## HOUSING

Due to the tightness in the housing market at this time, it is very difficult to find a home in Eindhoven.

Therefore, it may be more successful to look for a home in the Eindhoven area. The following cities are easily accessible via public transportation:

- Helmond
- Geldrop
- Venlo
- Weert
- Best
- Boxtel
- Veghel
- S'-Hertogenbosch
- Tilburg
- Breda

In the map below you can see the location of these cities in relation to Eindhoven.